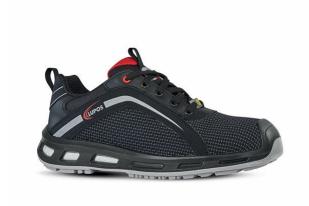

**SAFETY TOE CAP** 

**INTERSOLE** 

Infinergy® foam

Alutoe - Light aluminium

Consisting of soft E-TPU

toecap Lupos safety shoes

Model: ENTICS s ESD EU Regulations: EN ISO 20345:2011

Article: LI20174 LI2A174 Protection Class: S3S CI FO SR

# **UPPER**

PUTEK® PLUS highly resistant to abrasion, water resistant and breathable

## **PIERCE-RESISTANCE**

SAFE-System

## **SOLE**

MEMORY+GEL ESD in elastopan from BASF

## LINING

3D wind with ventilation channels for more breathability

#### **FOOTBED**

MEMORY+GEL ESD in elastopan from BASF

## FIT

Natural Confort 11 Mondopoint; Natural Confort 12 Mondopoint

#### SIZE

35-48