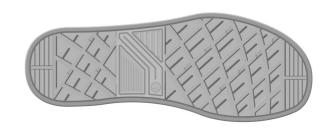

**SAFETY TOE CAP** 

**INTERSOLE** 

Infinergy® foam

Alutoe - Light aluminium

Consisting of soft E-TPU

toecap Lupos safety shoes

Model: ENTICS s ESD EU Regulations: EN ISO 20345:2011

Article: LI20174 LI2A174 Protection Class: S3S CI FO SR

# **UPPER**

PUTEK® PLUS highly resistant to abrasion, water resistant and breathable

## **PIERCE-RESISTANCE**

SAFE-System

## **SOLE**

MEMORY+GEL ESD in elastopan from BASF

## LINING

3D wind with ventilation channels for more breathability

#### **FOOTBED**

MEMORY+GEL ESD in elastopan from BASF

## FIT

Natural Confort 11 Mondopoint; Natural Confort 12 Mondopoint

#### SIZE

35-48