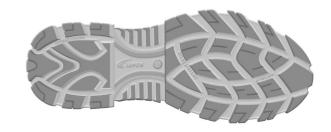

### PIERCE-RESISTANCE

Non-slip SAFE-System. "No metal" midsole in composite material

# **SOLE**

LUPOS soft and elastopan by **BASF** 

**FOOTBED** 

breathability

LUPOS soft and elastopan by **BASF** 

Natural Confort 11 Mondopoint