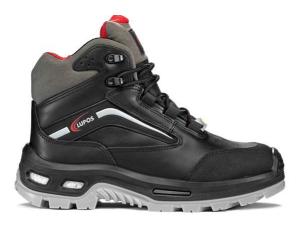

**SAFETY TOE CAP** 

**INTERSOLE** 

Alutoe - Light aluminium

Soft PU and Infinergy®

toecap Lupos safety shoes

EU Regulations: EN ISO 20345:2011 Model: GREGOR

Wind 3D with ventilation

channels for improved

Article: LI10104 Protection Class: S3 CI

LINING

## **UPPER**

Soft smooth leather with abrasion-resistant upper toe cap and integrated side band

### PIERCE-RESISTANCE

Non-slip SAFE-System. "No metal" midsole in composite material

# **SOLE**

LUPOS soft and elastopan by **BASF** 

**FOOTBED** 

breathability

LUPOS soft and elastopan by **BASF** 

Natural Confort 11 Mondopoint