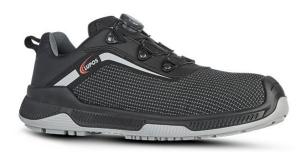

Model: JAN UK s ESD EU Regulations: EN ISO 20345:2011

Article: LA20024 Protection Class: S3S CI FO SR

#### **UPPER**

PUTEK® PLUS highly resistant to abrasion, water repellent and breathable and reinforcement safety toe cap in PU

# LINING

Wingtex

# **SAFETY TOE CAP**

CompoToe Composite

#### PIERCE-RESISTANCE

SAFE-System anti-slip "no metal" midsole in composite material

# **FOOTBED**

LUPOS maxi soft and elastopan by BASF, anatomic insole in soft polyurethane, breathable and antibacterial

# **SOLE**

LUPOS maxi soft and elastopan by BASF, anatomic insole in soft polyurethane, breathable and antibacterial

#### **FIT**

Natural Confort 11 Mondopoint