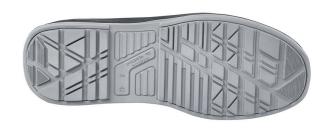

# **SOLE**

LUPOS maxi soft and elastopan by BASF, anatomic insole in soft polyurethane, breathable and antibacterial