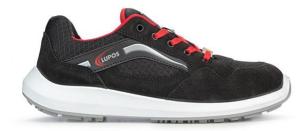

## Model: LITE

## Article: LP20036

EU Regulations: EN ISO 20345:2011

## Protection Class: S1P

| <b>UPPER</b><br>Soft suede upper with<br>ultrabreathable mesh inserts                             | <b>LINING</b><br>Wind 3D with ventilation<br>channels for more<br>breathability                                                           | SAFETY TOE CAP<br>CAP Light Aluminium                     |
|---------------------------------------------------------------------------------------------------|-------------------------------------------------------------------------------------------------------------------------------------------|-----------------------------------------------------------|
| <b>PIERCE-RESISTANCE</b><br>SAFE-System                                                           | <b>FOOTBED</b><br>MEMORY +GEL ESD in<br>elastopan from BASF,<br>anatomical, made of soft<br>polyurethane, breathable and<br>antibacterial | INTERSOLE<br>PU/PU High Rebound in<br>Elastopan from BASF |
| <b>SOLE</b><br>MEMORY +GEL ESD in                                                                 | FIT                                                                                                                                       | SIZE                                                      |
| elastopan from BASF,<br>anatomical, made of soft<br>polyurethane, breathable and<br>antibacterial | Natural Confort 11 Mondopoint                                                                                                             | 38-48                                                     |