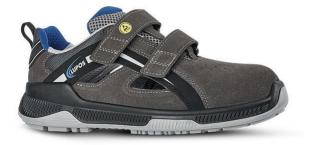

## Model: MATS s ESD

Article: LA30076

## EU Regulations: EN ISO 20345:2011 Protection Class: S1PS FO SR

| <b>UPPER</b><br>Soft suede leather with<br>padded anti-dust tongue and<br>integrated lanyard       | LINING<br>Wind 3D                                   | SAFETY TOE CAP<br>CompoToe Composite                    |
|----------------------------------------------------------------------------------------------------|-----------------------------------------------------|---------------------------------------------------------|
| <b>PIERCE-RESISTANCE</b><br>SAFE-System - Anti-slip "no<br>metal" midsole in composite<br>material | FOOTBED<br>LUPOS maxi soft and<br>elastopan by BASF | <b>SOLE</b><br>LUPOS maxi soft and<br>elastopan by BASF |
| FIT<br>Natural Confort 11 Mondopoint                                                               | <b>SIZE</b><br>35-48                                |                                                         |