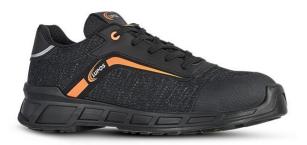

**SAFETY TOE CAP** 

**SOLE** 

antibacterial

Alutoe - Light aluminium

toecap Lupos safety shoes

LUPOS soft and elastopan by

BASF, anatomic insole in soft

polyurethane, breathable and

Model: NICHOLS EU Regulations: EN ISO 20345:2011

Article: LV20036 Protection Class: S1P

### **UPPER**

Breathable nylon with antiabrasion, breathable film