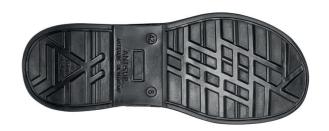

**SAFETY TOE CAP** 

**SOLE** 

antibacterial

Alutoe - Light aluminium

toecap Lupos safety shoes

LUPOS soft and elastopan by

BASF, anatomic insole in soft

polyurethane, breathable and

Model: NICHOLS EU Regulations: EN ISO 20345:2011

Article: LV20036 Protection Class: S1P

### **UPPER**

Breathable nylon with antiabrasion, breathable film

## PIERCE-RESISTANCE

Ultra-lightweight, non-slip insole

## FIT

Natural Comfort 11 Mondopoint

# LINING

Quick zip

## **FOOTBED**

LUPOS soft and elastopan by BASF, anatomic insole in soft polyurethane, breathable and antibacterial

#### **SIZE**

35-48