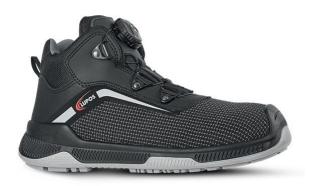

Article: LA10024 Protection Class: S3S CI FO SR

#### **UPPER**

PUTEK® PLUS highly resistant to abrasion, water repellent and breathable and reinforcement safety toe cap in PU

## LINING

Wingtex

## **SAFETY TOE CAP**

CompoToe Composite

#### PIERCE-RESISTANCE

SAFE-System anti-slip "no metal" midsole in composite material