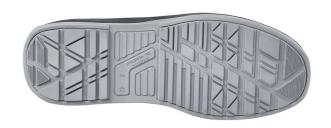

## **SOLE**

LUPOS maxi soft and elastopan by BASF, anatomic insole in soft polyurethane, breathable and antibacterial