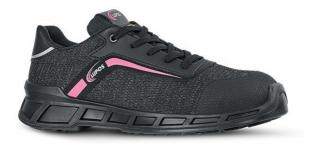

## Article: LV20056

EU Regulations: EN ISO 20345:2011 Protection Class: S1PS FO SR

| <b>UPPER</b><br>Breathable nylon with anti-<br>abrasion, breathable film | <b>LINING</b><br>Wingtex                                                                                                        | SAFETY TOE CAP<br>AluToe Aluminium                                                                                           |
|--------------------------------------------------------------------------|---------------------------------------------------------------------------------------------------------------------------------|------------------------------------------------------------------------------------------------------------------------------|
| <b>PIERCE-RESISTANCE</b><br>Ultra-lightweight, non-slip<br>insole        | <b>FOOTBED</b><br>LUPOS soft and elastopan by<br>BASF, anatomic insole in soft<br>polyurethane, breathable and<br>antibacterial | <b>SOLE</b><br>LUPOS soft and elastopan by<br>BASF, anatomic insole in soft<br>polyurethane, breathable and<br>antibacterial |
| <b>FIT</b><br>Natural Comfort 11<br>Mondopoint                           | <b>SIZE</b><br>35-42                                                                                                            |                                                                                                                              |
| wing tex We create chemistry                                             | Save Flex CLUPOS                                                                                                                | AUMINIUM                                                                                                                     |