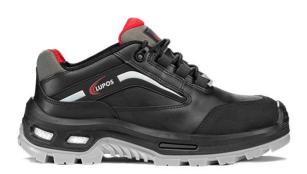

**SAFETY TOE CAP** 

**INTERSOLE** 

Alutoe - Light aluminium

Soft PU and Infinergy®

toecap Lupos safety shoes

Model: SANSA EU Regulations: EN ISO 20345:2011

Wind 3D with ventilation

channels for improved

Article: LI20104 Protection Class: S3 CI

LINING

## **UPPER**

Soft smooth leather with abrasion-resistant upper toe cap and integrated side band

## PIERCE-RESISTANCE

Non-slip SAFE-System. "No metal" midsole in composite material

# **SOLE**

LUPOS soft and elastopan by

# breathability

**FOOTBED** 

LUPOS soft and elastopan by **BASF** 

**BASF** 

# **FIT**

Natural Confort 11 Mondopoint

## **SIZE**

38-48