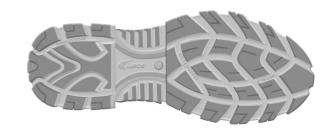

## PIERCE-RESISTANCE

Non-slip SAFE-System. "No metal" midsole in composite material

# **SOLE**

LUPOS soft and elastopan by