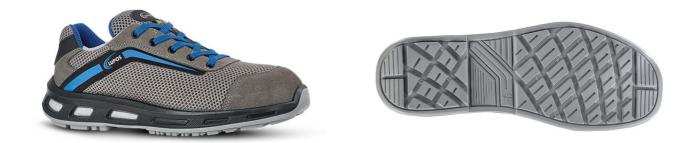

## Model: WOLF s ESD

Article: LI20536 Protect

EU Regulations: EN ISO 20345:2011 Protection Class: S1PS FO SR

| <b>UPPER</b><br>Soft suede leather with<br>breathable mesh inserts,<br>antistatic webbing | LINING<br>Wind 3D                                     | <b>SAFETY TOE CAP</b><br>Alutoe - Light aluminium<br>toecap Lupos safety shoes |
|-------------------------------------------------------------------------------------------|-------------------------------------------------------|--------------------------------------------------------------------------------|
| <b>PIERCE-RESISTANCE</b><br>SAFE-System                                                   | <b>FOOTBED</b><br>LUPOS soft and elastopan by<br>BASF | INTERSOLE<br>PU/PU and Infinergy® by BASF                                      |
| <b>SOLE</b><br>LUPOS soft and elastopan by<br>BASF                                        | FIT<br>Natural Comfort 11<br>Mondopoint               | <b>SIZE</b><br>35-48                                                           |